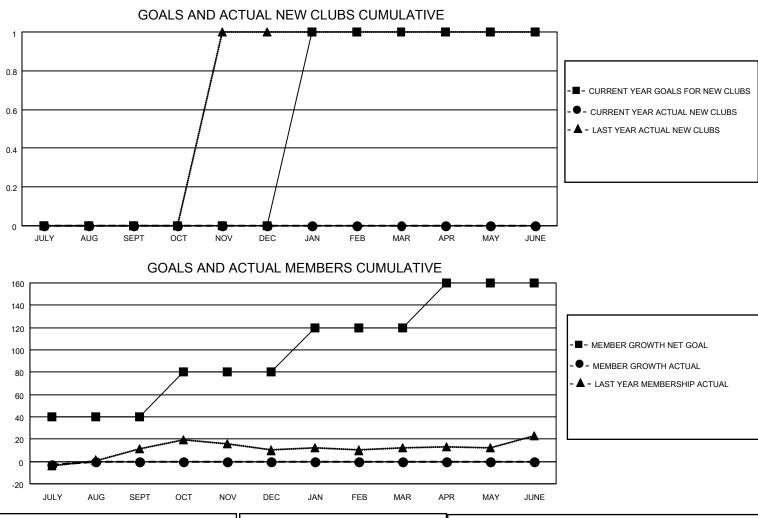

## LOCATION CONNECTICUT

District 23 B

Results as of: 7/31/2022

| Clubs                 |               |           |               | Members               |                         |                         |                                                    |
|-----------------------|---------------|-----------|---------------|-----------------------|-------------------------|-------------------------|----------------------------------------------------|
| RESULTS FOR 2022-2023 |               |           |               | RESULTS FOR 2022-2023 |                         |                         |                                                    |
| QUARTER               | NEW CLUB GOAL | NEW CLUBS | DROPPED CLUBS | QUARTER MEM           | IBER GROWTH NET<br>GOAL | MEMBER GROWTH<br>ACTUAL | DROPPED<br>MEMBERS ACTUAL<br>(including transfers) |
| JULY/AUG/SEPT         | 0             | 0         | 0             | JULY/AUG/SEPT         | 40                      | 10                      | 12                                                 |
| OCT/NOV/DEC           | 0             | 0         | 0             | OCT/NOV/DEC           | 40                      | 0                       | 0                                                  |
| JAN/FEB/MAR           | 1             | 0         | 0             | JAN/FEB/MAR           | 40                      | 0                       | 0                                                  |
| APR/MAY/JUNE          | 0             | 0         | 0             | APR/MAY/JUNE          | 40                      | 0                       | 0                                                  |